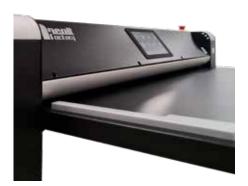

## MAIN FEATURES

- copies collecting stand
- paper entry table extension (optional)
- equipped with a 7" touch screen display
- rear opening systems allows easy access to the machine for internal cleaning and maintenance
- double folding start: automatic paper detection sensor and foot pedal