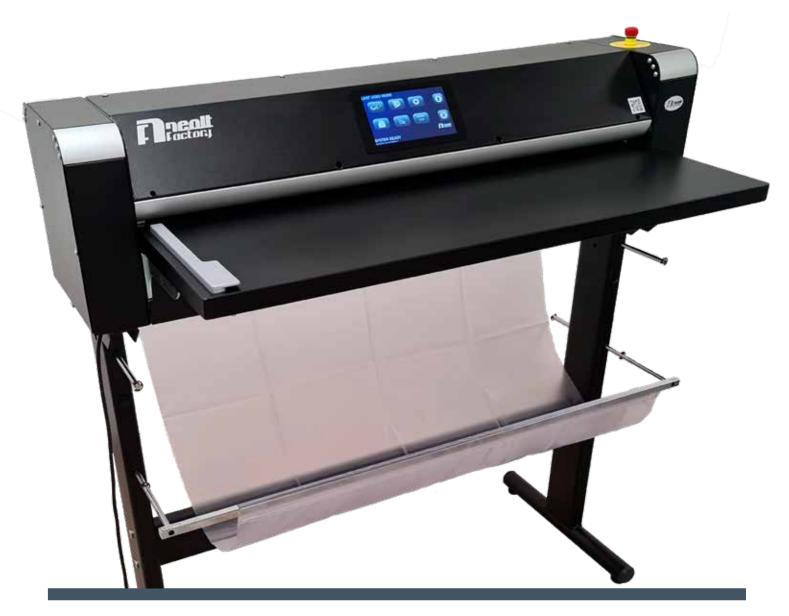

## NEOFOLD PL

The extraordinary noiselessness and compactness, combined with the made in Italy structural solidity, pleasant design and availability in the most popular paper sizes, make the NeoFold PL the perfect complement to any toner or inkjet printer for CAD and cartography. The touch screen display for easy, versatile and intuitive use.

It has a power consumption of 50W only and is so silent it can be installed also in offices and technical studios.

## MAIN FEATURES

- copies collecting stand
- paper entry table extension (optional)
- equipped with a 7" touch screen display
- rear opening systems allows easy access to the machine for internal cleaning and maintenance
- double folding start: automatic paper detection sensor and foot pedal