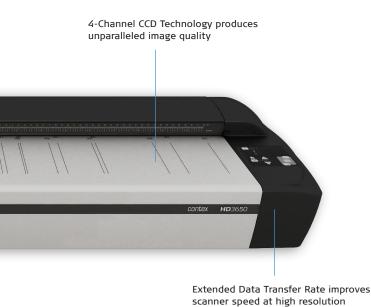

# **Features**

- 600dpi optical resolution standard
- 48-bit color and 16-bit grayscale image data capture from 4-channel CCD technology
- Ultra fast USB 2.0 interface with xDTR (Extended Data Transfer Rate)
- On-board Image Processing: Built-in Sharpen, Blur, Descreen, Error Diffusion, Adaptive Thresholding
- Scan-to-Net function for scanner sharing over a network, and sending files to remote PCs
- Color calibration to sRGB color space
- Upgrade to PLUS model to get higher speed and resolution

## **Image Quality Without Compromise**

With 600dpi optical resolution, the combination of highly sensitive 4-channel CCD cameras and full-sized high-quality camera lenses, HD3600 scanners provides the best image quality available in wide format scanning. With image processing performed inside the scanner, your PC is free to run software more efficiently.