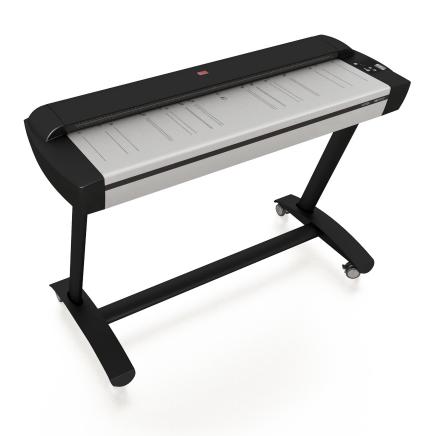

# Contex HD3600

Expand your business opportunities with Contex's versatile HD3600 scanners featuring advanced technology and quality imaging for color and monochrome scanning. The 36" imaging area is designed to facilitate archival and reprographic tasks with a wide variety of large technical documents, detailed maps and drawings, or color posters and architectural sketches – all at the highest resolution and speed. You get exceptional professional-grade performance with 600dpi optical resolution with speeds of up to 12 inch/second. With uncompromising image quality standards, the Contex HD3600 series is designed for high-volume productivity for businesses-critical imaging tasks. Whether you are a private business, government or print-for-pay, Contex's range of HD3600 scanners is the right solution for improved efficiency and productivity.

### Speed When You Need

Contex HD3600 wide format scanners are the fastest in the business with up to 12 inch/second scanning speeds. With two unique HD3600 models in four different configurations, choosing the right blend of speed and connectivity for your business is simple.